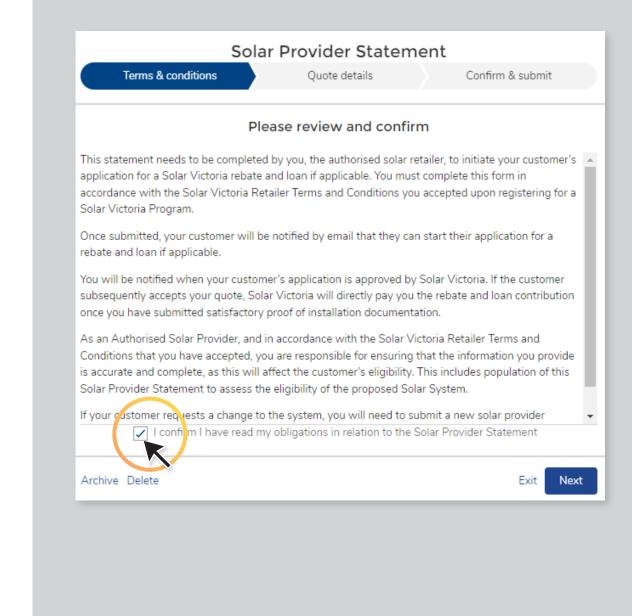

#### Confirm Conditions.

Read the Solar Provider Statement terms and conditions. You are required to confirm an acknowledgement of the conditions by checking 🖌 the box that reads:

"I confirm I have read my obligations in relation to the Solar Provider Statement"